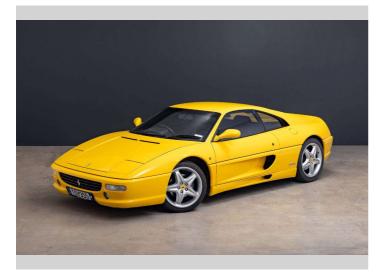

## 1998 Ferrari F355 BERLINETTA

**Purchase Price** 

Includes GST, Registration & Licensing

Finance may be available on this

vehicle. Ask one of our friendly

staff for more information.

\$169,990

Reg No.

**TOY355** 

Ext Colour

NZ New, 15 owners

2 seats, Leather

Yellow

History

Seats

Engine

3496 cc, Internal Combustion

Fuel Type

Body Style

Odometer

58,751 km

2 door, Coupe

Petrol

Transmission

CO2 Emissions

Gain peace of mind with Mechanical Breakdown Insurance. Ask us how.

**M**ARAC

Wheels

**Energy Economy** 

Top features

None Listed

ZFFXR41D000113001

Manual, Rear Wheel

Interior Black

Safety

Stock ID: 3168