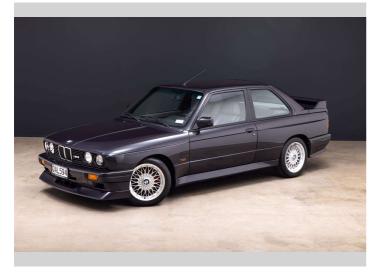

## 1988 BMW M3 Coupe (E30) Evolution II

Purchase Price

Includes GST, Registration & Licensing

Finance may be available on this

vehicle. Ask one of our friendly

staff for more information.

\$179,990

Reg No.

**QAL594** 

Ext Colour

Blue

History

2302 cc, Internal Combustion Ex-Overseas, 1 owner

Seats

Fuel Type

Body Style

Odometer

177,364 km

Sedan

Petrol

CO2 Emissions

4 seats, Leather/Fabric

Transmission **5-Speed Manual** 

\_

WBSAK010302191925

Interior

Grey

Safety

\_

Stock ID: 2920