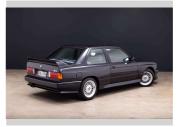

## 1988 BMW M3 Coupe (E30) Evolution II

Purchase Price

Includes GST, Registration & Licensing

Finance may be available on this

vehicle. Ask one of our friendly

staff for more information.

\$179,990

Reg No.

**QAL594** 

Ext Colour

Blue

History

2302 cc, Internal Combustion Ex-Overseas, 1 owner

Seats

Fuel Type

Body Style

Odometer

177,364 km

Sedan

Petrol

CO2 Emissions

4 seats, Leather/Fabric

Transmission **5-Speed Manual** 

\_

WBSAK010302191925

Interior

Grey

Safety

\_

Stock ID: 2920