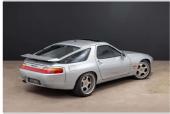

## 1992 Porsche 928 GTS

Purchase Price

## Top features

None Listed

| Body Style                   |
|------------------------------|
| 2 door, Coupe                |
| Odometer                     |
| 115,898 km                   |
| Engine                       |
| 5390 cc, Internal Combustion |
| Fuel Type                    |
| Petrol                       |
| Transmission                 |
| Automatic, Rear Wheel        |
| Wheels                       |
| -                            |
| VIN                          |
| WP0ZZZ92ZNS800602            |
| Interior                     |
| Dark Blue                    |
| Safety                       |

Reg No. HYU863 Ext Colour Silver History Ex-Overseas, 4 owners Seats 4 seats, Leather C02 Emissions

Energy Economy

Stock ID: 3173

Southern Specialist Cars Southern Specialist Cars | Phone 021 778 445 | Email info@southernspecialistcars.co.nz 433 Selwyn Street, Addington, Christchurch 8024, New Zealand www.southernspecialistcars.co.nz