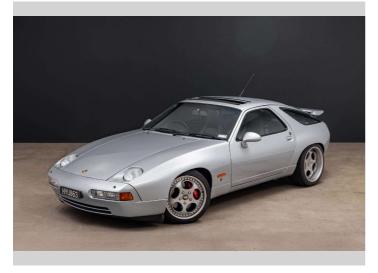

## 1992 Porsche 928 GTS

Purchase Price

## Top features

None Listed

| Body Style                   |
|------------------------------|
| 2 door, Coupe                |
| Odometer                     |
| 115,898 km                   |
| Engine                       |
| 5390 cc, Internal Combustion |
| Fuel Type                    |
| Petrol                       |
| Transmission                 |
| Automatic, Rear Wheel        |
| Wheels                       |
| -                            |
| VIN                          |
| WP0ZZZ92ZNS800602            |
| Interior                     |
| Dark Blue                    |
| Safety                       |

Reg No. HYU863 Ext Colour Silver History Ex-Overseas, 4 owners Seats 4 seats, Leather C02 Emissions

Energy Economy

Stock ID: 3173

Southern Specialist Cars Southern Specialist Cars | Phone 021 778 445 | Email info@southernspecialistcars.co.nz 433 Selwyn Street, Addington, Christchurch 8024, New Zealand www.southernspecialistcars.co.nz