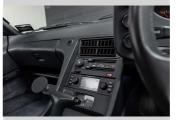

## Top features

None Listed

| Body Style                   |
|------------------------------|
| 2 door, Coupe                |
| Odometer                     |
| 115,898 km                   |
| Engine                       |
| 5390 cc, Internal Combustion |
| Fuel Type                    |
| Petrol                       |
| Transmission                 |
| Automatic, Rear Wheel        |
| Wheels                       |
| -                            |
| VIN                          |
| WP0ZZZ92ZNS800602            |
| Interior                     |
| Dark Blue                    |
| Safety                       |