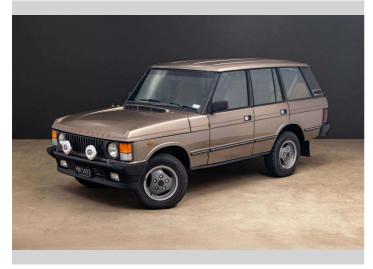

## 1986 Land Rover Range Rover VOGUE

Purchase Price

Includes GST, Registration & Licensing

Finance may be available on this

vehicle. Ask one of our friendly

staff for more information.

Gain peace of mind with

Station Wagon

Odometer

215,372 km

Engine

3521 cc, Internal Combustion

Fuel Type

Petrol

Transmission

Manual Wheels

-

VALET

VIN

SALLHAML7CA170365

Interior Brown

Safety

-

Reg No.

MM5492

Ext Colour

**Brown** 

History

NZ New, 10 owners

Seats

5 seats, Fabric