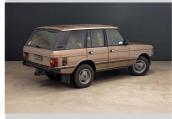

## 1986 Land Rover Range Rover VOGUE

Purchase Price

Includes GST, Registration & Licensing

Finance may be available on this

vehicle. Ask one of our friendly

staff for more information.

\$24,990

Body Style

Station Wagon

Odometer

215,372 km

Engine

3521 cc, Internal Combustion

Fuel Type

Petrol

Transmission

Manual Wheels

-

1/18

SALLHAML7CA170365

Interior Brown

Safety

-

Reg No.

MM5492

Ext Colour

Brown

History

NZ New, 10 owners

Seats

5 seats, Fabric

CO2 Emissions

Energy Economy

-

Stock ID: 3188

Mechanical Breakdown Insurance. **Ask us how.** 

Gain peace of mind with

**M**ARAC