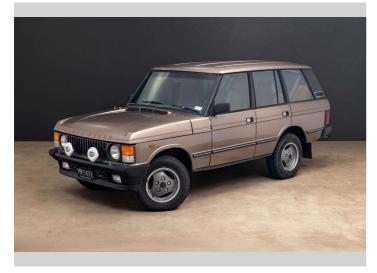

## 1986 Land Rover Range Rover VOGUE

Purchase Price

Includes GST, Registration & Licensing

Finance may be available on this

vehicle. Ask one of our friendly

staff for more information.

\$24,990

Body Style

Station Wagon

Odometer

215,372 km

Engine

3521 cc, Internal Combustion

Fuel Type

Petrol

Transmission

Manual Wheels

-

1/18

SALLHAML7CA170365

Interior Brown

Safety

-

Reg No.

MM5492

Ext Colour

Brown

History

NZ New, 10 owners

Seats

5 seats, Fabric

CO2 Emissions

Energy Economy

-

Stock ID: 3188

Mechanical Breakdown Insurance. **Ask us how.** 

Gain peace of mind with

**M**ARAC