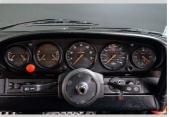

2 door, Coupe

History

3800 cc, Internal Combustion

5-Speed Manual, Rear Wheel

Fuel Type
Petrol

5 seats, Fabric

Transmission CO2 Emissions

\_

WP0ZZZ96ZLS406795

Interior

Black

Safety

-

Stock ID: 3262