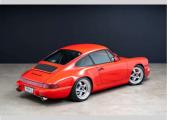

## 1990 Porsche 911 Carrera 2 Coupe 3.8 (964)

Purchase Price

Includes GST, Registration & Licensing

Finance may be available on this

vehicle. Ask one of our friendly

staff for more information.

\$209,990

Reg No.

PKM15

Ext Colour

Ex-Overseas, 12 owners

Red

Seats

111,124 mi

Odometer

Body Style

2 door, Coupe

History

3800 cc, Internal Combustion

5-Speed Manual, Rear Wheel

Fuel Type
Petrol

5 seats, Fabric

Transmission CO2 Emissions

\_