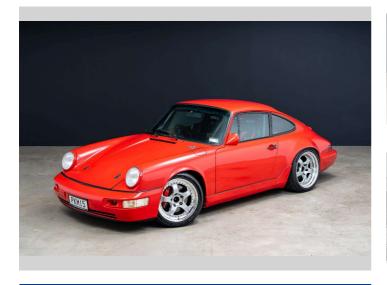

## 1990 Porsche 911 Carrera 2 Coupe 3.8 (964)

Purchase Price

Includes GST, Registration & Licensing

Finance may be available on this

vehicle. Ask one of our friendly

staff for more information.

\$209,990

Reg No.

PKM15

Ext Colour

Ex-Overseas, 12 owners

Red

Seats

111,124 mi

Odometer

Body Style

2 door, Coupe

History

3800 cc, Internal Combustion

5-Speed Manual, Rear Wheel

Fuel Type
Petrol

5 seats, Fabric

Transmission CO2 Emissions

\_

WP0ZZZ96ZLS406795

Interior

Black

Safety

-

Stock ID: 3262