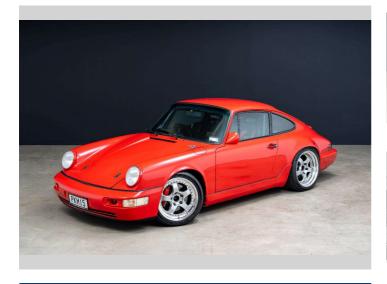

## 1990 Porsche 911 Carrera 2 Coupe 3.8 (964)

**Purchase Price** 

Includes GST, Registration & Licensing

Finance may be available on this

vehicle. Ask one of our friendly

staff for more information.

\$209,990

Reg No.

PKM15

Ext Colour

Red

111,124 mi

Odometer

Body Style

2 door, Coupe