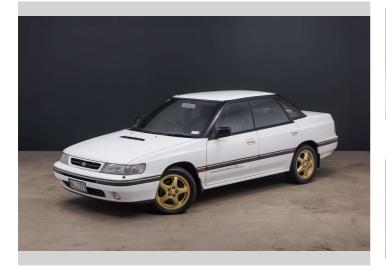

## 1993 Subaru Legacy RS-RA Type D Facelift

Purchase Price

## **Top features**

None Listed

Reg No. NLL555 Ext Colour White History Ex-Overseas, 1 owner Seats 5 seats, Fabric CO2 Emissions -

Energy Economy

Stock ID: 2868

Southern Specialist Cars Southern Specialist Cars | Phone 021 778 445 | Email info@southernspecialistcars.co.nz 433 Selwyn Street, Addington, Christchurch 8024, New Zealand www.southernspecialistcars.co.nz