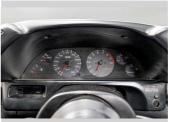

## Body Style Coupe Odometer Odometer is inaccurate Engine 2568 cc, Internal Combustion

Fuel Type Petrol

Transmission

5-Speed Manual

Wheels

-

VIN